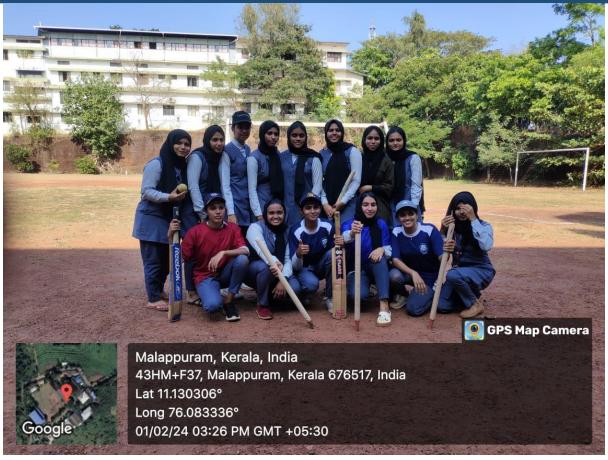

#### 2. Outdoor Sports Activities

(P.O) Narukara, Malappuram Dt., Kerala 676 122 (Govt.-Aided and Affiliated to University of Calicut) [Nationally reaccredited by NAAC with 'B++' Grade, CGPA 2.77] www.unitywomenscollege.ac.in