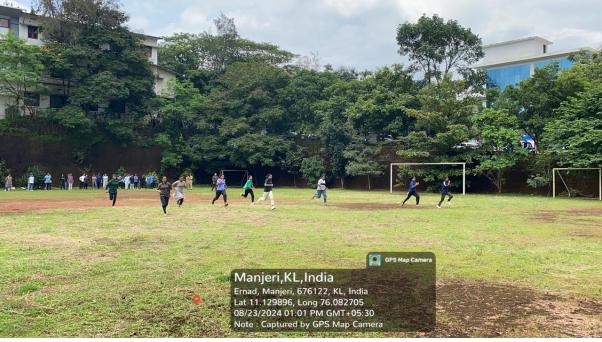

#### 2. Outdoor Sports Activities

(P.O) Narukara, Malappuram Dt., Kerala 676 122 (Govt.-Aided and Affiliated to University of Calicut) [Nationally reaccredited by NAAC with 'B++' Grade, CGPA 2.77] www.unitywomenscollege.ac.in