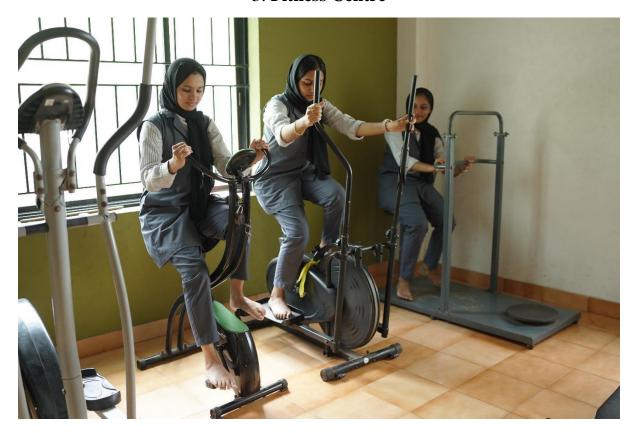

#### 3. Fitness Centre

(P.O) Narukara, Malappuram Dt., Kerala 676 122 (Govt.-Aided and Affiliated to University of Calicut) [Nationally reaccredited by NAAC with 'B++' Grade, CGPA 2.77] www.unitywomenscollege.ac.in