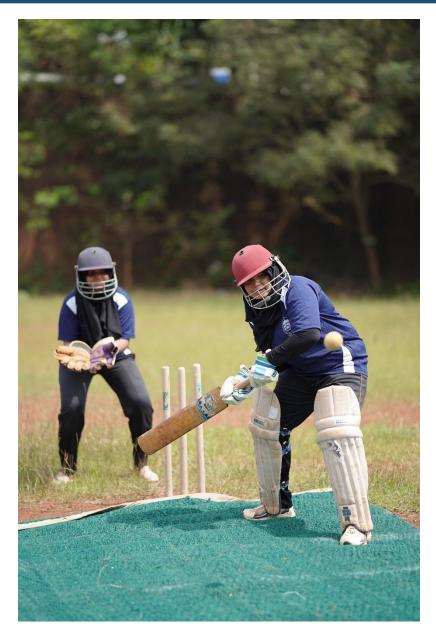

#### 2. Outdoor Sports Activities

(P.O) Narukara, Malappuram Dt., Kerala 676 122 (Govt.-Aided and Affiliated to University of Calicut) [Nationally reaccredited by NAAC with 'B++' Grade, CGPA 2.77] www.unitywomenscollege.ac.in