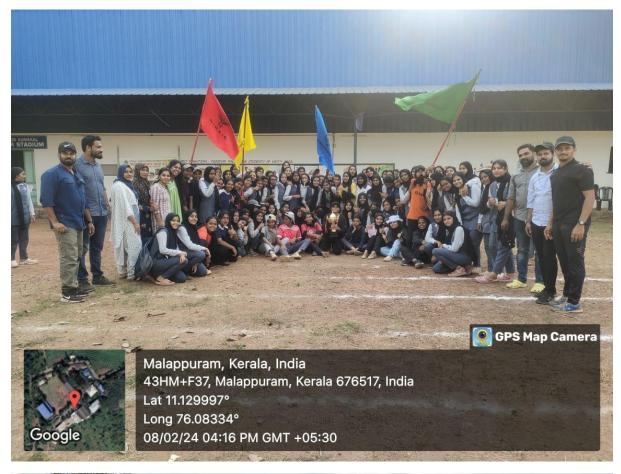

#### 2. Outdoor Sports Activities

(P.O) Narukara, Malappuram Dt., Kerala 676 122 (Govt.-Aided and Affiliated to University of Calicut) [Nationally reaccredited by NAAC with 'B++' Grade, CGPA 2.77] www.unitywomenscollege.ac.in