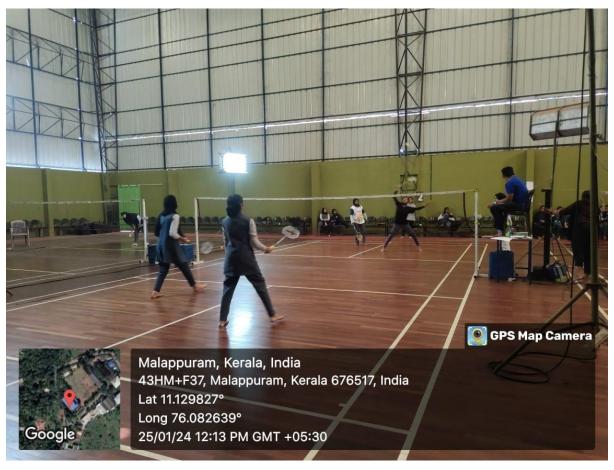

#### 1. Indoor Sports Activities

(P.O) Narukara, Malappuram Dt., Kerala 676 122 (Govt.-Aided and Affiliated to University of Calicut) [Nationally reaccredited by NAAC with 'B++' Grade, CGPA 2.77] www.unitywomenscollege.ac.in